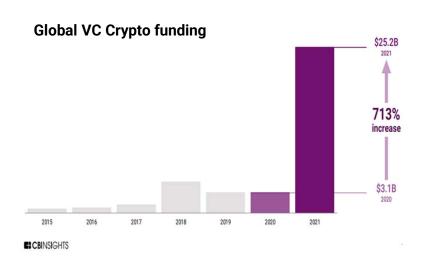

## **Digital Assets as an Investment**

VC funding in DA exploded to USD 25bn in 2021

Most funding to Exchanges/Brokerages (25%)

NFTs received \$4.8bn in funding, DeFi \$3.8bn

|    | Company              | Latest Valuation | Country        |
|----|----------------------|------------------|----------------|
| 1  | FTX                  | \$25.0B          | Bahamas        |
| 2  | OpenSea              | \$13.3B          | United States  |
| 3  | Bitmain Technologies | \$12.0B          | China          |
| 4  | Ripple               | \$10.0B          | United States  |
| 5  | Fireblocks           | \$8.0B           | United States  |
| 5  | Dapper Labs          | \$7.6B           | Canada         |
| 7  | Gemini               | \$7.1B           | United States  |
| 3  | Blockchain.com       | \$5.2B           | United Kingdom |
| 9  | Sorare               | \$4.3B           | France         |
| 10 | Chainalysis          | \$4.2B           | United States  |