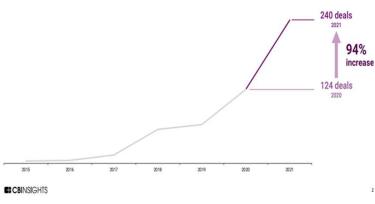

| Latest Valuation | Country        |
|----|----------------------|------------------|----------------|
| 1  | FTX                  | \$25.0B          | Bahamas        |
| 2  | OpenSea              | \$13.3B          | United States  |
| 3  | Bitmain Technologies | \$12.0B          | China          |
| 4  | Ripple               | \$10.0B          | United States  |
| 5  | Fireblocks           | \$8.0B           | United States  |
| 5  | Dapper Labs          | \$7.6B           | Canada         |
| 7  | Gemini               | \$7.1B           | United States  |
| 3  | Blockchain.com       | \$5.2B           | United Kingdom |
| 9  | Sorare               | \$4.3B           | France         |
| 10 | Chainalysis          | \$4.2B           | United States  |





#### **VC DeFi funding**







## **ESG**

- □E .. not so S and G
- ☐Green energy?
- □BTC energy use estimate
- ☐ Energy consumption/utility
- □ Decarbonization & bigger picture
- ☐"Green mining" & green coin
- ☐ Grid stabilization & integration





## **ESG**







## **CANDIDATE MEMBERSHIP**

• Candidates in the CFA, CIPM, RBA or RMFI Programs are welcome to join the investment professionals of CFA Society VBA Netherlands for an introductory candidate membership for just 80 euros a year, for a maximum of three years.

#### **THIS COVERS**

| All candidates members