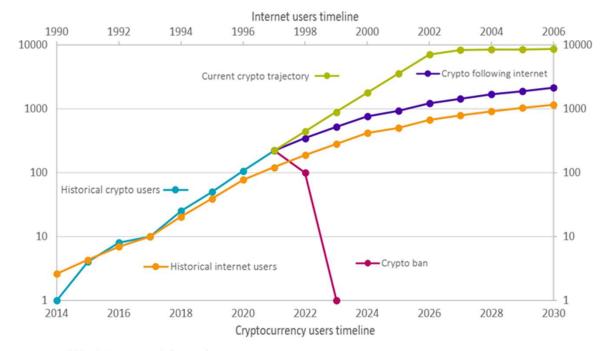

## **Digital Assets as an Investment**

Crypto adoption curve > internet adoption curve

Retail investors leading but ..

Institutional interest building

- 1. Direct crypto currency exposure
- 2. Direct Digital Asset exposure
- 3. VC investments in projects