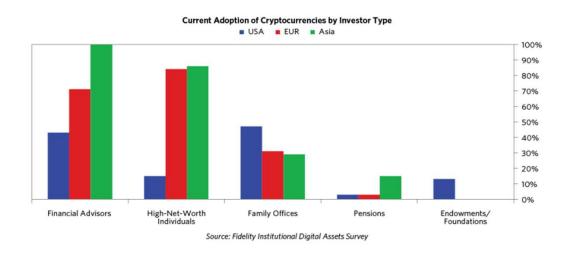

## **Digital Assets as an Investment**

Crypto adoption curve > internet adoption curve

Retail investors leading but ..

Institutional interest building

- 1. Direct crypto currency exposure
- 2. Direct Digital Asset exposure
- 3. VC investments in projects

Direct Crypto & Digital Asset institutional ownership increasing